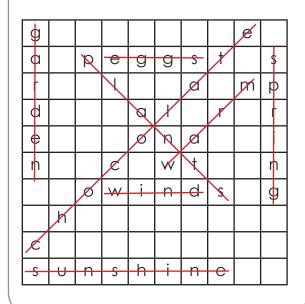

## **WORD SEARCH**

Can you find the 8 words?

- chocolate
- plants
- warm
- eggs
- spring
- wind
- garden
- sunshine

| g | m        | X | q | Z | X | Φ        |          | Ф        | S        |
|---|----------|---|---|---|---|----------|----------|----------|----------|
| а | <b>V</b> | р | е | g | g | S        | †        | S        | р        |
| r | С        | b | Ι | b | X | а        | U        | m        | r        |
| d | f        | k | d | а | Π | <b>V</b> | r        | d        | i        |
| е | r        | е | е | 0 | n | а        | b        | е        | n        |
| n | У        | g | С | S | W | †        | q        | U        | g        |
| m | b        | 0 | W | i | n | d        | S        | <b>V</b> | <b>V</b> |
| S | h        | m | k | † | h | d        | <b>V</b> | S        | b        |
| С | j        | S | m | W | U | f        | р        | Φ        | С        |
| S | U        | n | S | h | i | n        | е        | У        | f        |