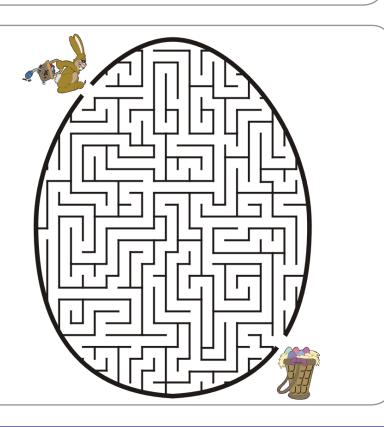

## **EASTER PUZZLE**

Work your way through the maze to the Easter treats!

Answers for the Word Search are on the back page.